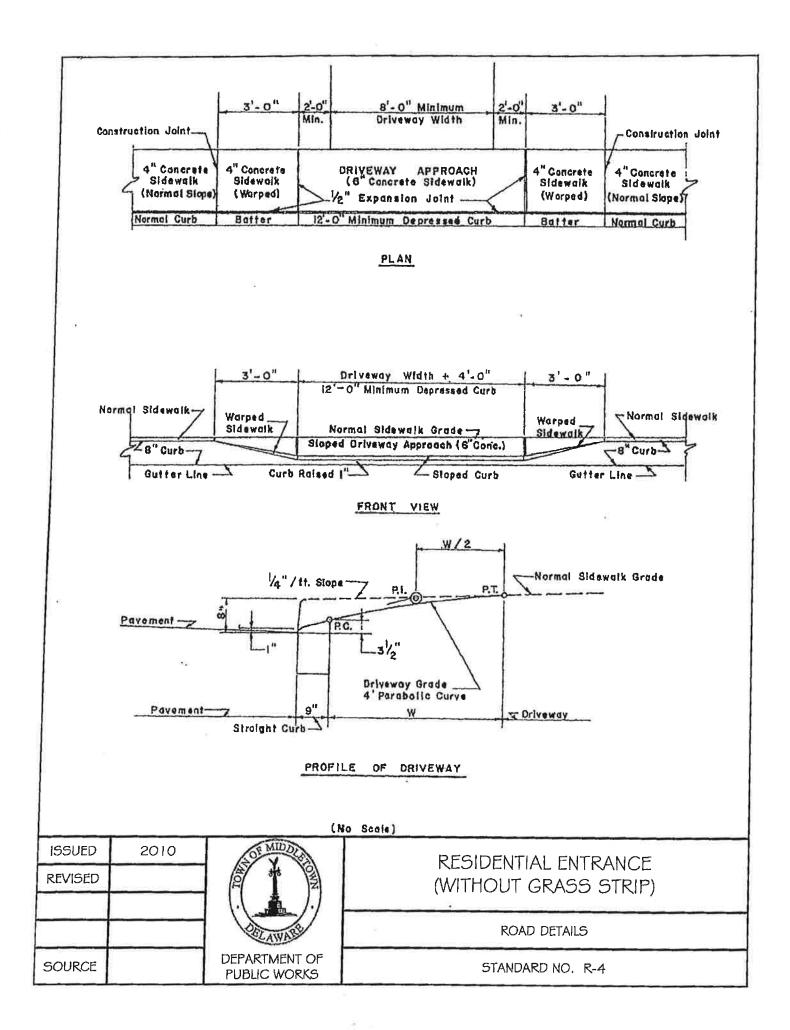

#### The following pages are illustrations showing the Town of Middletown specifications of sidewalk, Residential entrance requirements and building permit.

3" HOT MIX ASPHALT (MIN.) - 6" GRADED AGGREGATE (MIN.) - COMPACTED SUBGRADE 2010 ISSUED RESIDENTIAL DRIVEWAY SECTION REVISED (ASPHALT) ROAD DETAILS DEPARTMENT OF SOURCE STANDARD NO. R-G PUBLIC WORKS