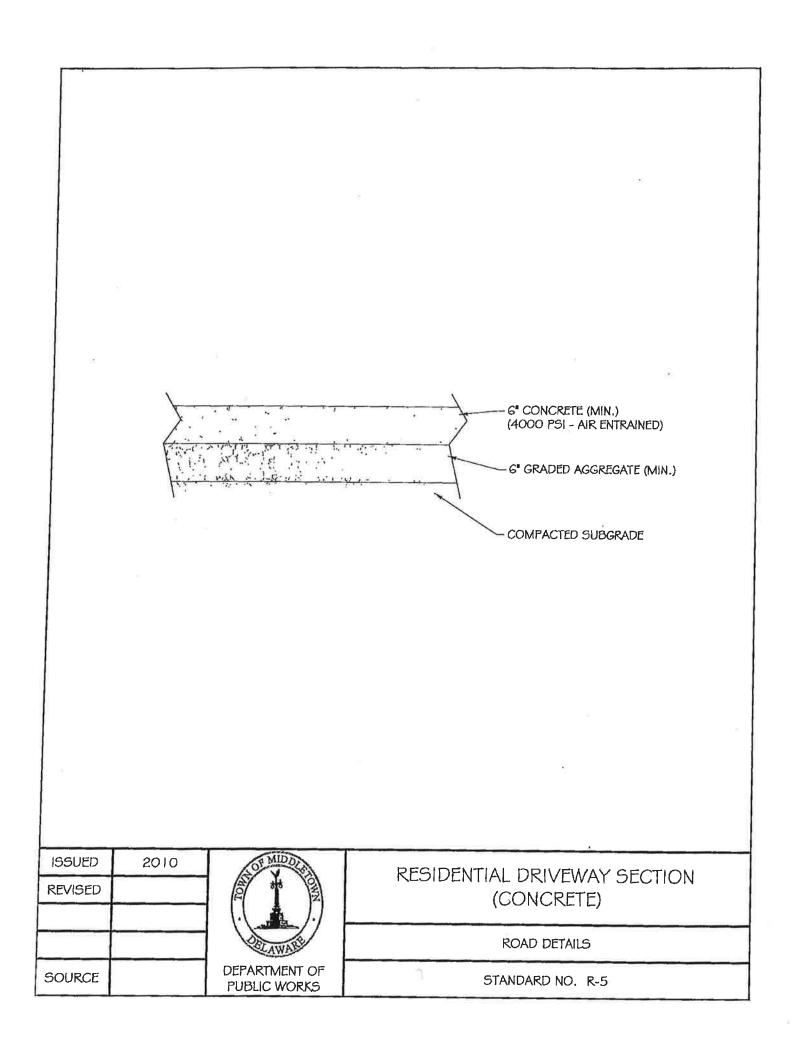

#### The following pages are illustrations showing the Town of Middletown specifications of sidewalk, Residential entrance requirements and building permit.

3" HOT MIX ASPHALT (MIN.) - 6" GRADED AGGREGATE (MIN.) - COMPACTED SUBGRADE 2010 ISSUED RESIDENTIAL DRIVEWAY SECTION REVISED (ASPHALT) ROAD DETAILS DEPARTMENT OF SOURCE STANDARD NO. R-G PUBLIC WORKS