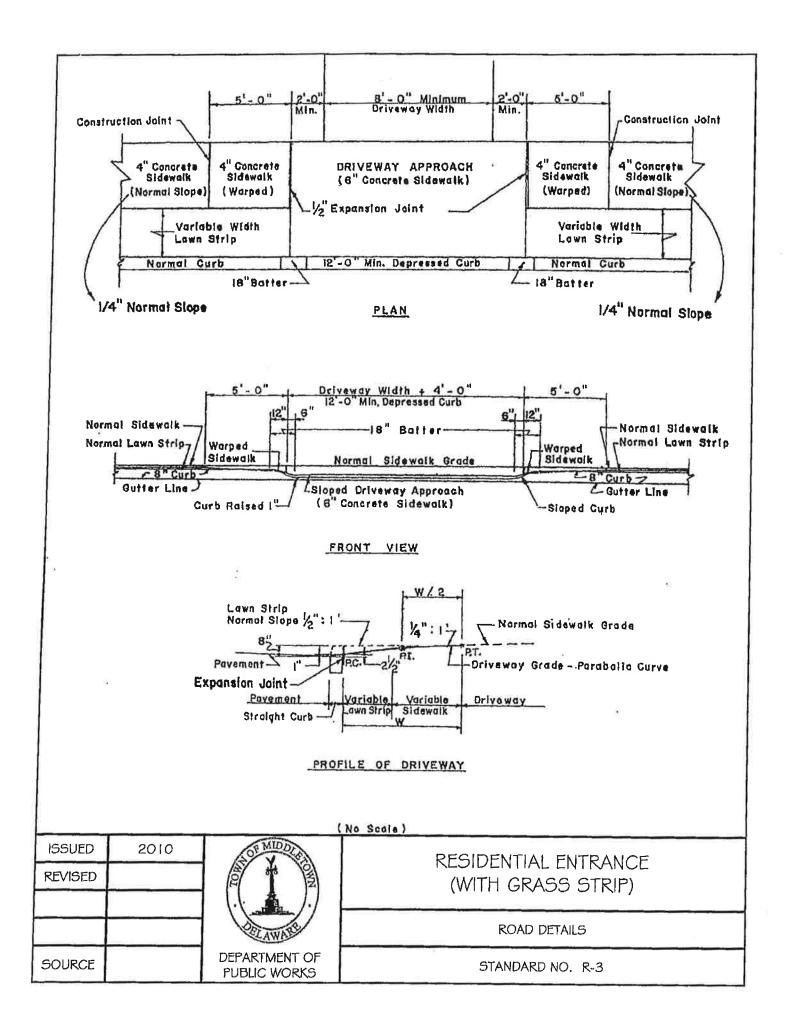

#### The following pages are illustrations showing the Town of Middletown specifications of sidewalk, Residential entrance requirements and building permit.

3" HOT MIX ASPHALT (MIN.) - 6" GRADED AGGREGATE (MIN.) - COMPACTED SUBGRADE 2010 ISSUED RESIDENTIAL DRIVEWAY SECTION REVISED (ASPHALT) ROAD DETAILS DEPARTMENT OF SOURCE STANDARD NO. R-G PUBLIC WORKS