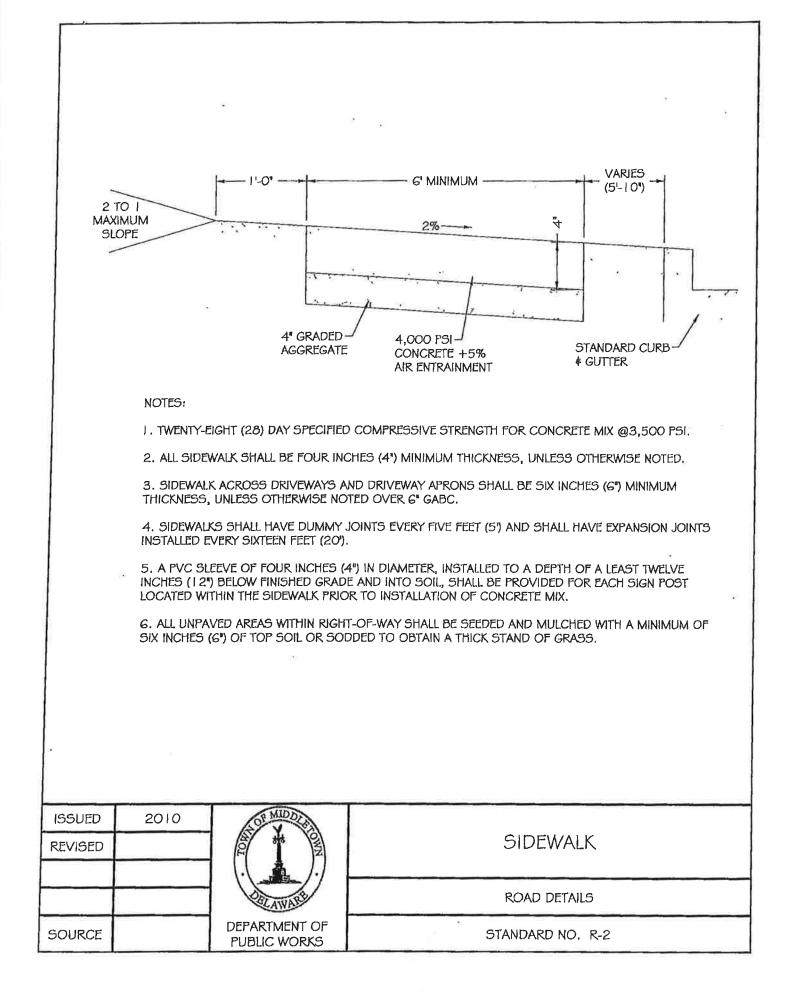

#### The following pages are illustrations showing the Town of Middletown specifications of sidewalk, Residential entrance requirements and building permit.

3" HOT MIX ASPHALT (MIN.) - 6" GRADED AGGREGATE (MIN.) - COMPACTED SUBGRADE 2010 ISSUED RESIDENTIAL DRIVEWAY SECTION REVISED (ASPHALT) ROAD DETAILS DEPARTMENT OF SOURCE STANDARD NO. R-G PUBLIC WORKS